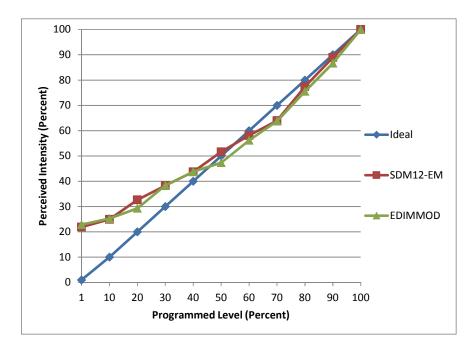

| Dimmer Tested Against:              | SDM12-EM | EDIMMOD |  |
|-------------------------------------|----------|---------|--|
| Pass/Fail                           | Pass     | Pass    |  |
| Best-Fit Power Profile:             |          |         |  |
| Minimum ON                          | 3.5      | 5       |  |
| Maximum ON                          | 78       | 80      |  |
| Adjust                              | 70       | 80      |  |
| Light Output Range (vs. non-dimmed) |          |         |  |
| Maximum (Perceived)                 | 95.3%    | 95.5%   |  |
| Minimum (Perceived)                 | 20.9%    | 21.8%   |  |
| Minimum (Measured)                  | 4.4%     | 4.8%    |  |

## Linearity Curves (Best-fit Power Profile Applied):